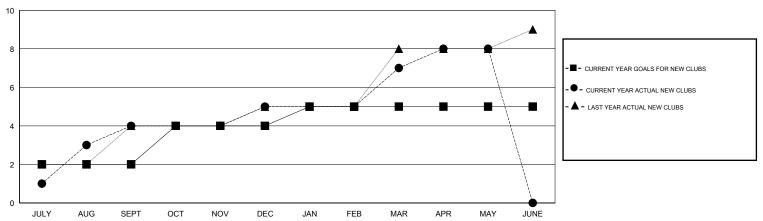

| OCT/NOV/DEC           | 79                                                             | 123                                                          | 181                                                |  |
| JAN/FEB/MAR   | 1             | 2         | 3             | JAN/FEB/MAR           | 52                                                             | 314                                                          | 174                                                |  |
| APR/MAY/JUNE  | 0             | 1         | 0             | APR/MAY/JUNE          | -25                                                            | 86                                                           | 175                                                |  |

### GOALS AND ACTUAL NEW CLUBS CUMULATIVE



#### GOALS AND ACTUAL MEMBERS CUMULATIVE



| DROPPED CLUBS: 10            |     | 79 CLUBS OF 136 ADDED 1 OR MORE<br>NEW MEMBERS | GENDER DISTRIBUTION           MALE         3,802 (76.01%)           FEMALE         1,200 (23.99%) |  |       |
|------------------------------|-----|------------------------------------------------|---------------------------------------------------------------------------------------------------|--|-------|
| DROPPED MEMBERS              |     |                                                |                                                                                                   |  |       |
| DECEASED                     | 3   | CLICK HERE FOR CUMULATIVE                      | TOTAL FAMILY UNIT MEMBERS