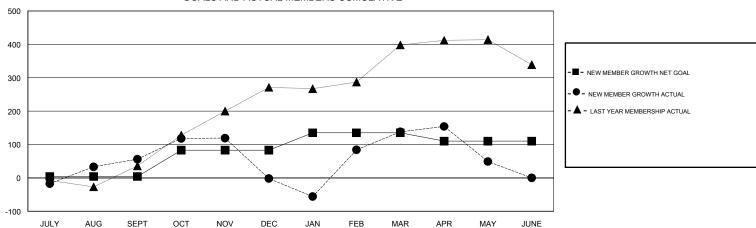

#### GOALS AND ACTUAL MEMBERS CUMULATIVE

| DROPPED CLUBS: 10            |     | 79 CLUBS OF 136 ADDED 1 OR MORE<br>NEW MEMBERS | GENDER DISTRIBUTION           MALE         3,802 (76.01%)           FEMALE         1,200 (23.99%) |  |       |
|------------------------------|-----|------------------------------------------------|---------------------------------------------------------------------------------------------------|--|-------|
| DROPPED MEMBERS              |     |                                                |                                                                                                   |  |       |
| DECEASED                     | 3   | CLICK HERE FOR CUMULATIVE                      | TOTAL FAMILY UNIT MEMBERS                                                                         |  | 1,767 |
| CLUB CANCELLED 249 OTHER 395 |     | MEMBERSHIP DATA                                | FAMILY MEMBERS PAYING HALF DUES                                                                   |  | 004   |
|                              |     |                                                |                                                                                                   |  | 984   |
| TOTAL                        | 647 |                                                |                                                                                                   |  |       |